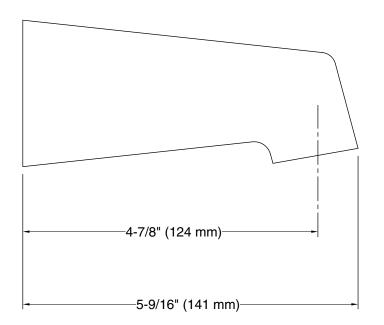

# **KOHLER**, Faucets

### **Features**

Designed to match a wide variety of interior styles.

### Material

- Brass.
- KOHLER finishes resist corrosion and tarnishing.

### Installation

Wall-mount.

## **Recommended Products/Accessories**

K-23723 Faucet cleaner



### Codes/Standards

ASME A112.18.1/CSA B125.1

# **KOHLER® Faucet Lifetime Limited Warranty**

See website for detailed warranty information.

### **Available Colors/Finishes**

Color tiles intended for reference only.

| Color | Code | Description             |
|-------|------|-------------------------|
|       | CP   | Polished Chrome         |
|       | PB   | Vibrant® Polished Brass |
|       | BN   | Vibrant® Brushed Nickel |
|       | 2BZ  | Oil-Rubbed Bronze       |



# **KOHLER**, Faucets





## **Technical Information**

All product dimensions are nominal.

### **Notes**

Install this product according to the installation guide.