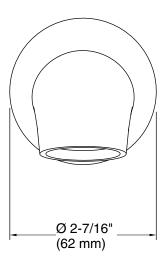

# **KOHLER**, Faucets

### **Features**

Designed to match a wide variety of interior styles.

### Material

- Brass.
- KOHLER finishes resist corrosion and tarnishing.

### Installation

Wall-mount.

## **Recommended Products/Accessories**

K-23723 Faucet cleaner



### Codes/Standards

ASME A112.18.1/CSA B125.1

# **KOHLER® Faucet Lifetime Limited Warranty**

See website for detailed warranty information.

### **Available Colors/Finishes**

Color tiles intended for reference only.

| Color | Code | Description             |
|-------|------|-------------------------|
|       | CP   | Polished Chrome         |
|       | PB   | Vibrant® Polished Brass |
|       | BN   | Vibrant® Brushed Nickel |
|       | 2BZ  | Oil-Rubbed Bronze       |



# **KOHLER**, Faucets





## **Technical Information**

All product dimensions are nominal.

### **Notes**

Install this product according to the installation guide.